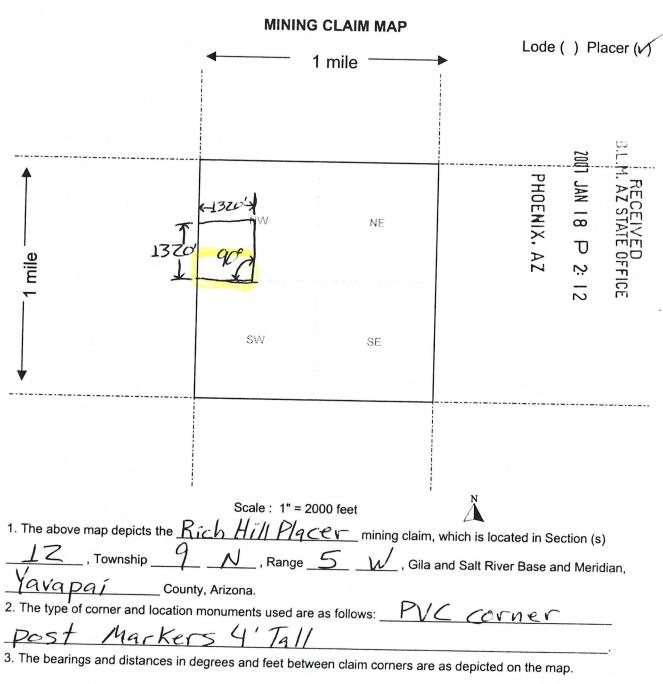

FIFE, WA 98424-1315

AMC377227, AMC396402, AMC396406 RICH HILL PLACER, EASTERN SUN, SUNRISE

> <u>Association Placer Mining Claims</u> Documentation or Amendments Required

The mining claims listed above are association placer mining claims that are over 20 acres in size. The claims were originally located with the required number of locators to meet the 20-acre per locator requirement. However, the claims are now held by a smaller group of claimants than originally located them and are therefore not in compliance with the legal No tice requirements.