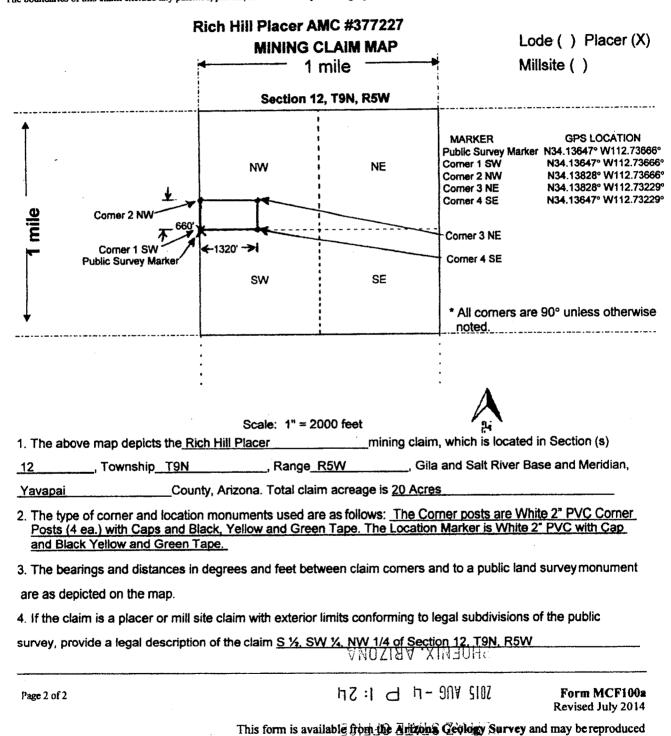

FIFE, WA 98424-1315

AMC377227, AMC396402, AMC396406 RICH HILL PLACER, EASTERN SUN, SUNRISE

> <u>Association Placer Mining Claims</u> Documentation or Amendments Required

The mining claims listed above are association placer mining claims that are over 20 acres in size. The claims were originally located with the required number of locators to meet the 20-acre per locator requirement. However, the claims are now held by a smaller group of claimants than originally located them and are therefore not in compliance with the legal No tice requirements.