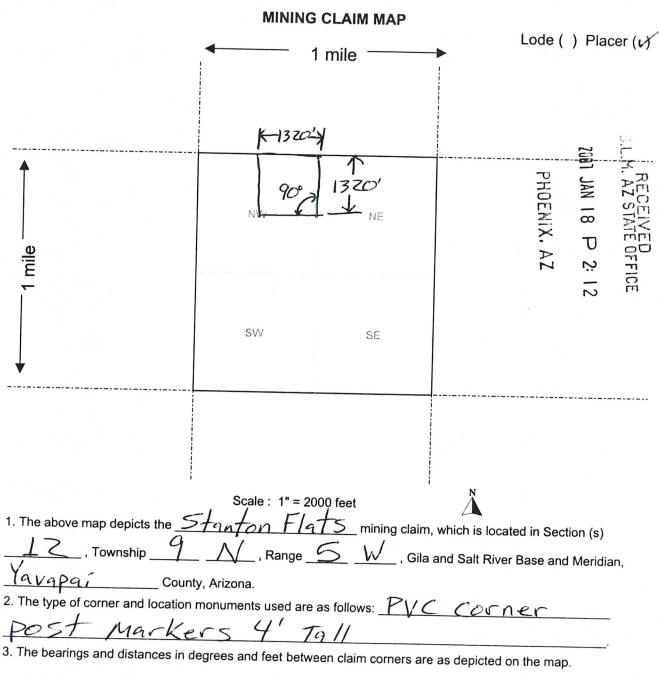

#### **DECISION**

TAHARA BROWN PO BOX 800

CONGRESS, AZ 85332-0800

This Notice Affects Those Claims

Shown in the Block Below.

AMC377225, AMC377226 FAT MULE FLATS, STANTON FLATS

### **NOTICE**

TAHARA BROWN PO BOX 800

CONGRESS, AZ 85332-0800

This Notice Affects Those Claims

Shown in the Block Below.

AMC377225, AMC377226 FAT MULE FLATS, STANTON FLATS