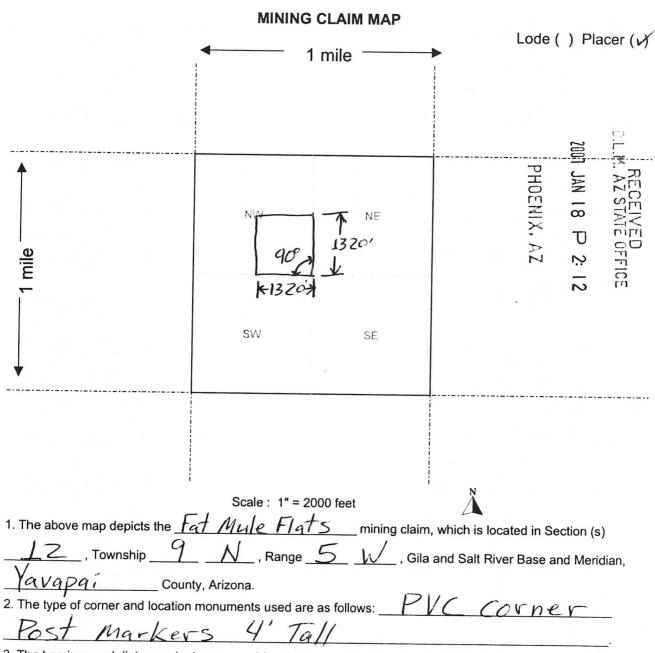

#### **DECISION**

TAHARA BROWN PO BOX 800

CONGRESS, AZ 85332-0800

This Notice Affects Those Claims

Shown in the Block Below.

AMC377225, AMC377226 FAT MULE FLATS, STANTON FLATS

### **NOTICE**

TAHARA BROWN PO BOX 800

CONGRESS, AZ 85332-0800

This Notice Affects Those Claims

Shown in the Block Below.

AMC377225, AMC377226 FAT MULE FLATS, STANTON FLATS