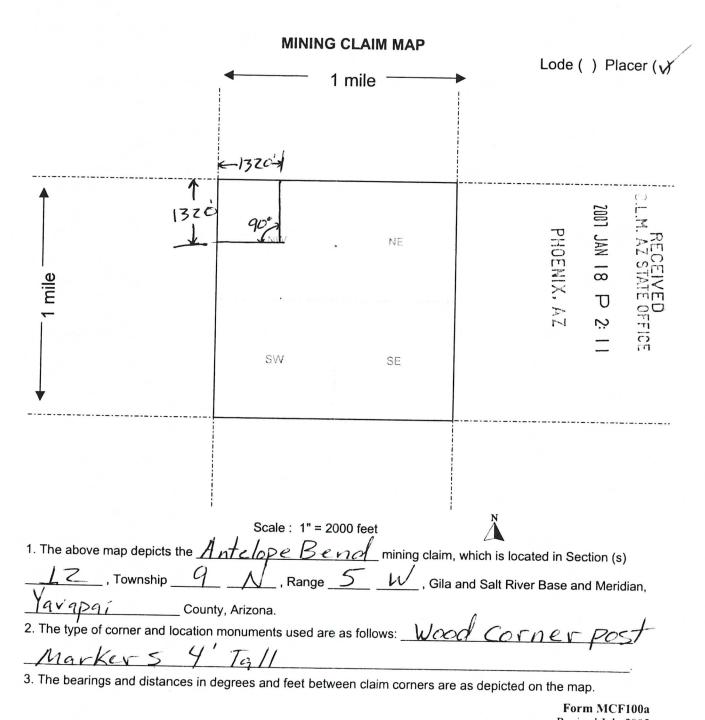

### **DECISION**

SPOERER CHARLES G III

PO BOX 1500 CONGRESS, 85332

This decision affects those claims shown

1

in the block below

AMC377224 ANTELOPE BEND

### NOTICE

SPOERER CHARLES G III PO BOX 1500 CONGRESS, AZ 85332

This Notice Affects Those Claims Shown in the Block Below.

AMC377224 ANTELOPE BEND